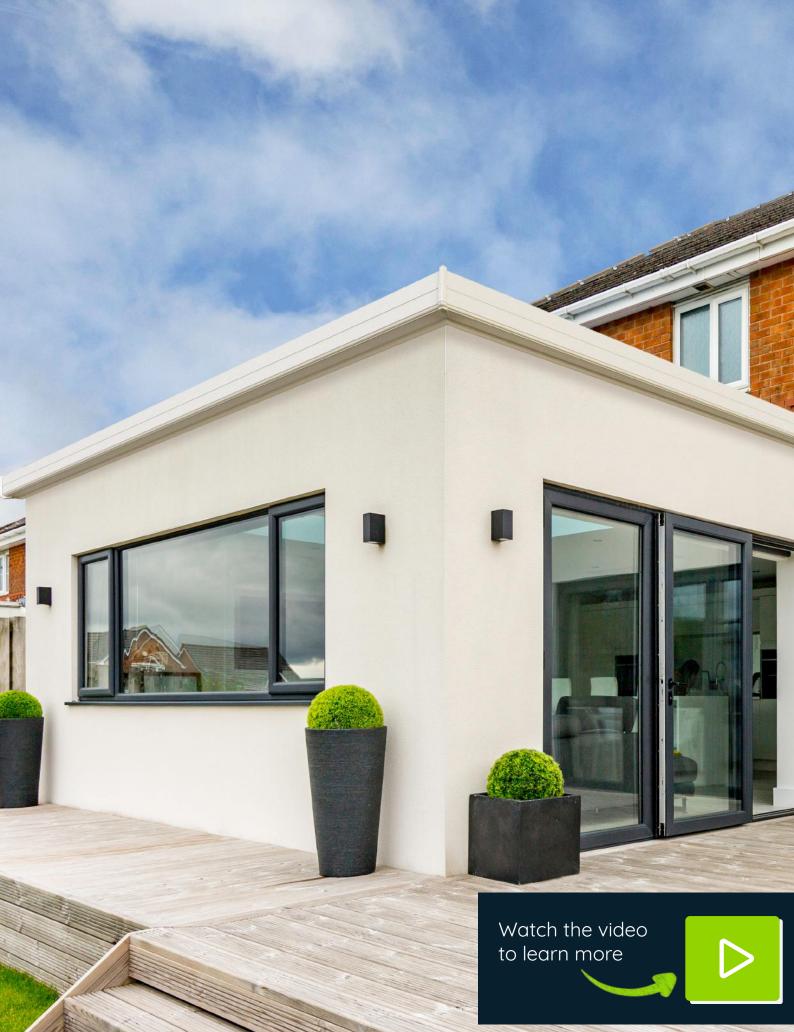

## Five times faster than traditional methods

Are you dreaming of a bright sociable open plan room that links your living space with the garden? Maybe you're building a new home office or playroom filled with healthy and stimulating natural light to create the perfect learning or working environment?

With hup! the only limit is your imagination and every hup! roof comes with high performance glass rooflights to fill your new room with plenty of natural light.

Extending your home with hup! is both simple and fast too. There's no need to feel overwhelmed at the prospect of managing architects, builders and various trades, and no need to worry about going over budget.