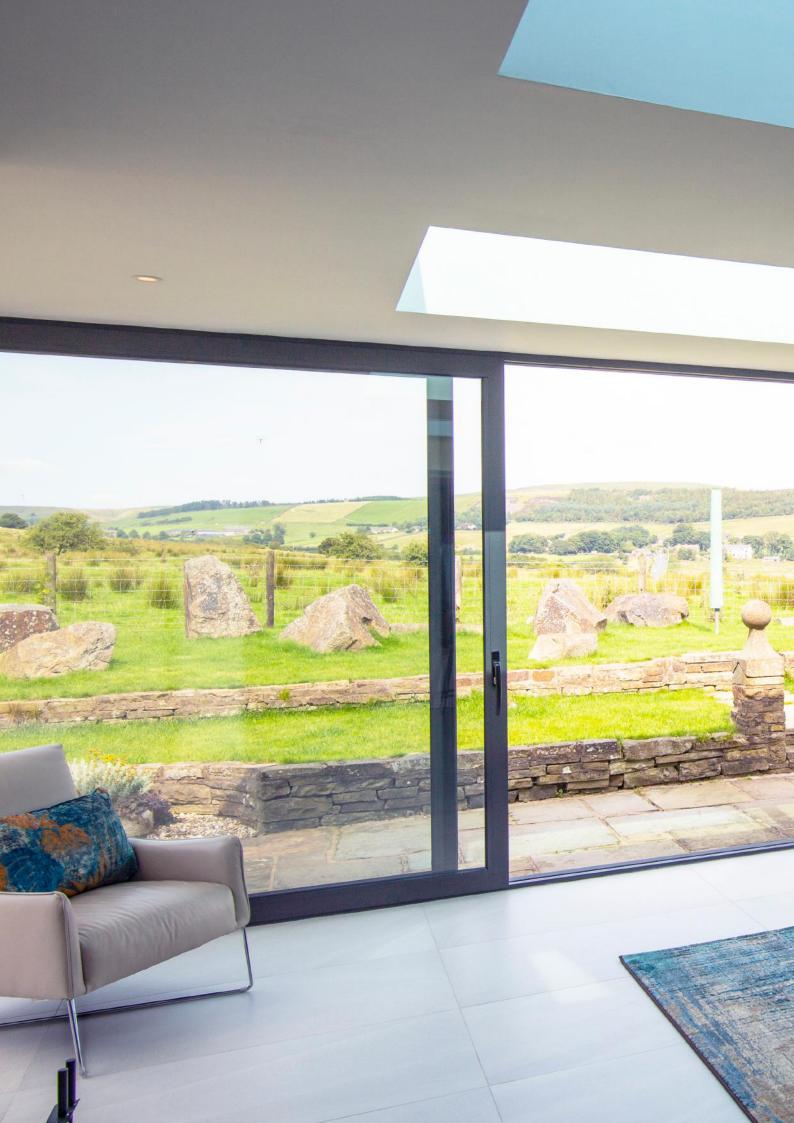

#### Ultimate design flexibility

Choose from pitched roofs or flat roofs, all with rooflights that flood your new space with natural light. Whether you want to frame your view with large picture windows or create an indoor/outdoor space with large sliding doors, hup! gives you total design freedom.

#### As energy efficient as an extension

Flood your home with healthy natural light, safe in the knowledge that high performance glazing will make it as energy efficient as it is bright. Not only does this specialist glazing enhance the warmth of your home, but its properties also prevent any overheating and furniture fading in the room below.

## Five times faster than traditional methods

Are you dreaming of a bright sociable open plan room that links your living space with the garden? Maybe you're building a new home office or playroom filled with healthy and stimulating natural light to create the perfect learning or working environment?

With hup! the only limit is your imagination and every hup! roof comes with high performance glass rooflights to fill your new room with plenty of natural light.

Extending your home with hup! is both simple and fast too. There's no need to feel overwhelmed at the prospect of managing architects, builders and various trades, and no need to worry about going over budget.