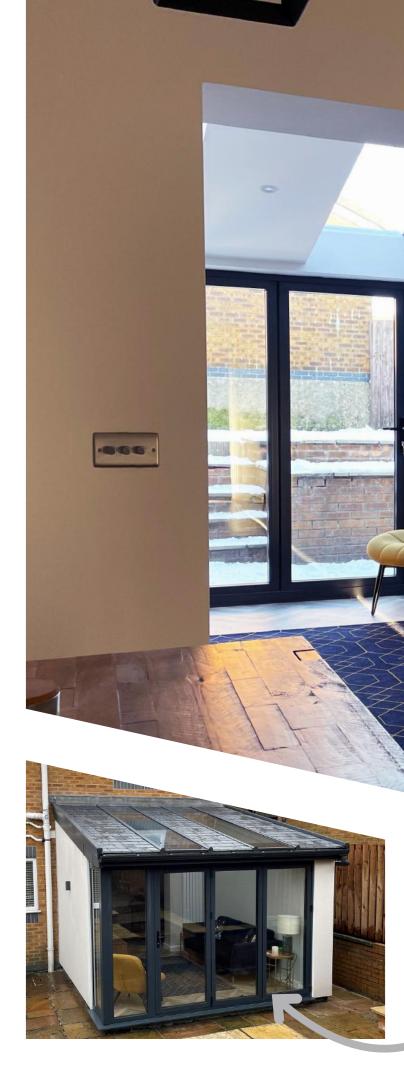

## Extensions

## Five times faster than traditional methods

Are you dreaming of a bright sociable open plan room that links your living space with the garden? Maybe you're building a new home office or playroom filled with healthy and stimulating natural light to create the perfect learning or working environment?

With hup! the only limit is your imagination and every hup! roof comes with high performance glass rooflights to fill your new room with plenty of natural light.

Extending your home with hup! is both simple and fast too. There's no need to feel overwhelmed at the prospect of managing architects, builders and various trades, and no need to worry about going over budget.