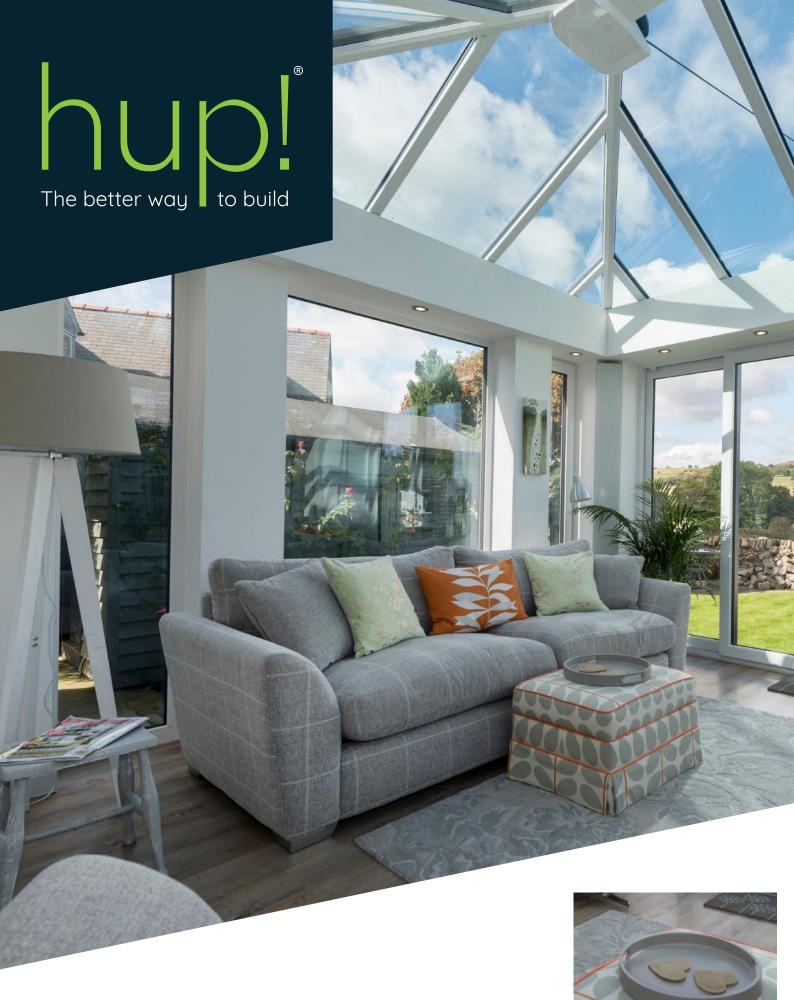

## Welcome to the future of home extensions

hup! is the revolutionary new way to extend your home and create beautiful, bright living spaces quickly, with minimal disruption to your home and family.

## A building revolution

A building revolution, hup! uses highly energy efficient Ultrapanels in place of traditional brick walls and timber roofs. These groundbreaking panels make hup! extensions five times more energy efficient than the average UK home so that even with plenty of glass, your hup! will be every bit as warm as the rest of your home. This advanced technology also means that hup! extensions can be built five times faster than a brick extension.

## Five times more energy efficient than the average UK home

Rising energy costs are a headache for us all, but hup! offers ultimate energy efficiency thanks to high performance glass and extremely low U-Values.

#### Ultimate design flexibility

Choose from pitched roofs or flat roofs, all with rooflights that flood your new space with natural light. Whether you want to frame your view with large picture windows or create an indoor/outdoor space with large sliding doors, hup! gives you total design freedom.