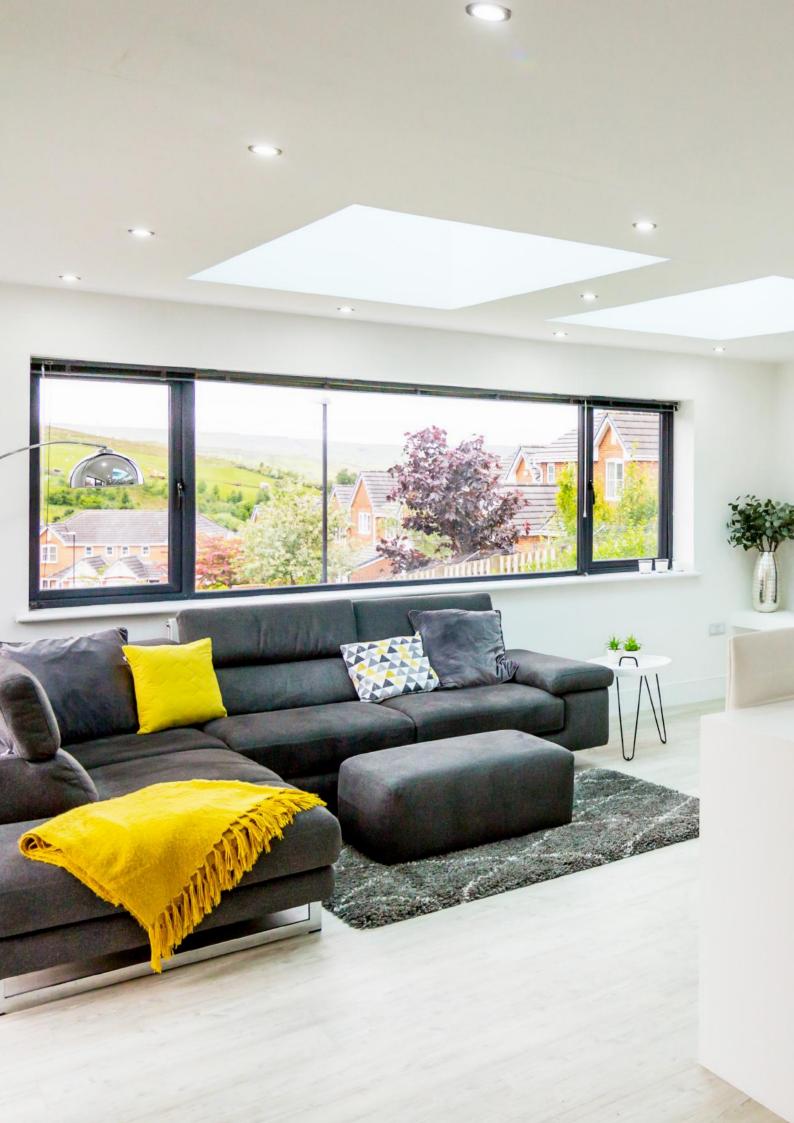

#### Ultimate design flexibility

Choose from pitched roofs or flat roofs, all with rooflights that flood your new space with natural light. Whether you want to frame your view with large picture windows or create an indoor/outdoor space with large sliding doors, hup! gives you total design freedom.

Choose from dramatic high pitched ceilings, or the understated look of flat or lean-to designs. Three times more natural light comes in through the roof than windows so carefully consider where to place your rooflights.