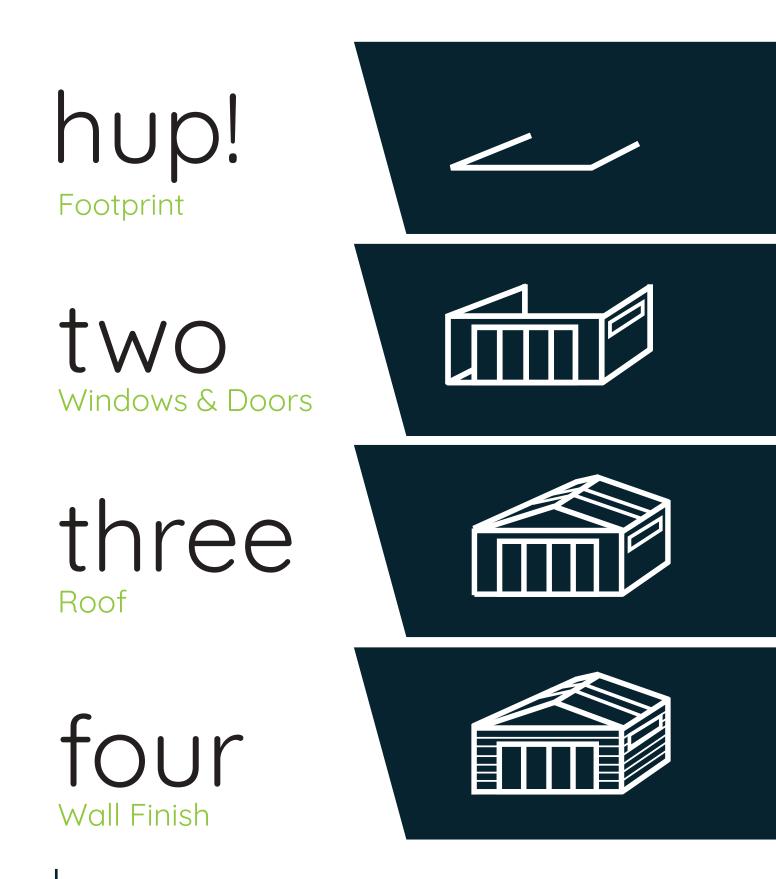

### Design your own hup!

Use our free online configurator to design your own hup!

Contact your local hup! builder and choose the shape and size of your extension. Go as big as you can afford to maximise space, however be careful to ensure the remaining garden is large enough to enjoy.

Select the windows and doors for your design. Think carefully about where you may want to have key items such as kitchen units, tv's, fireplaces, or furniture. Be sure to frame any stunning views with picture windows or large expanses of doors.

Choose from dramatic high pitched ceilings, or the understated look of flat or lean-to designs. Three times more natural light comes in through the roof than windows so carefully consider where to place your rooflights.

Wall finishes are a fantastic way to personalise your hup!. For a more traditional build look, choose a brick finish, or for a more contemporary finish choose timber or render.