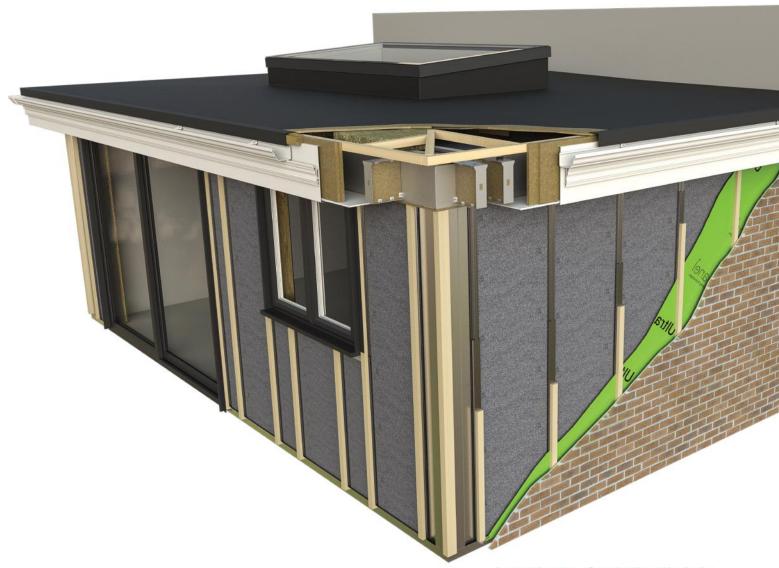

## hup! technology explained

The walls and tiled or flat roof in any hup! extension use advanced Ultrapanel technology.

#### Patented Ultrapanel Technology

This groundbreaking technology combines the best of both timber and steel framing building technology with exceptional insulation properties.

With U-Values of between 0.12 and 0.17 that significantly exceed Building Regulation requirements, a hup! extension is five times more energy efficient than the average UK home.

#### Super-Strong I-Beam Structure

hup! wall panels significantly outperform traditional building methods in terms of strength. This is thanks to the collective force of the panels which rapidly clip together to form a super-strong i-beam structure throughout your hup!.

#### **Rapid Connection Details**

hup!'s millimetre precision engineering and patented wall and roof connections will ensure a perfect build with no cold spots. The rapid clip-fit nature of these clever connections across the roof and walls mean that a hup! extension is built five times faster than a traditional build.