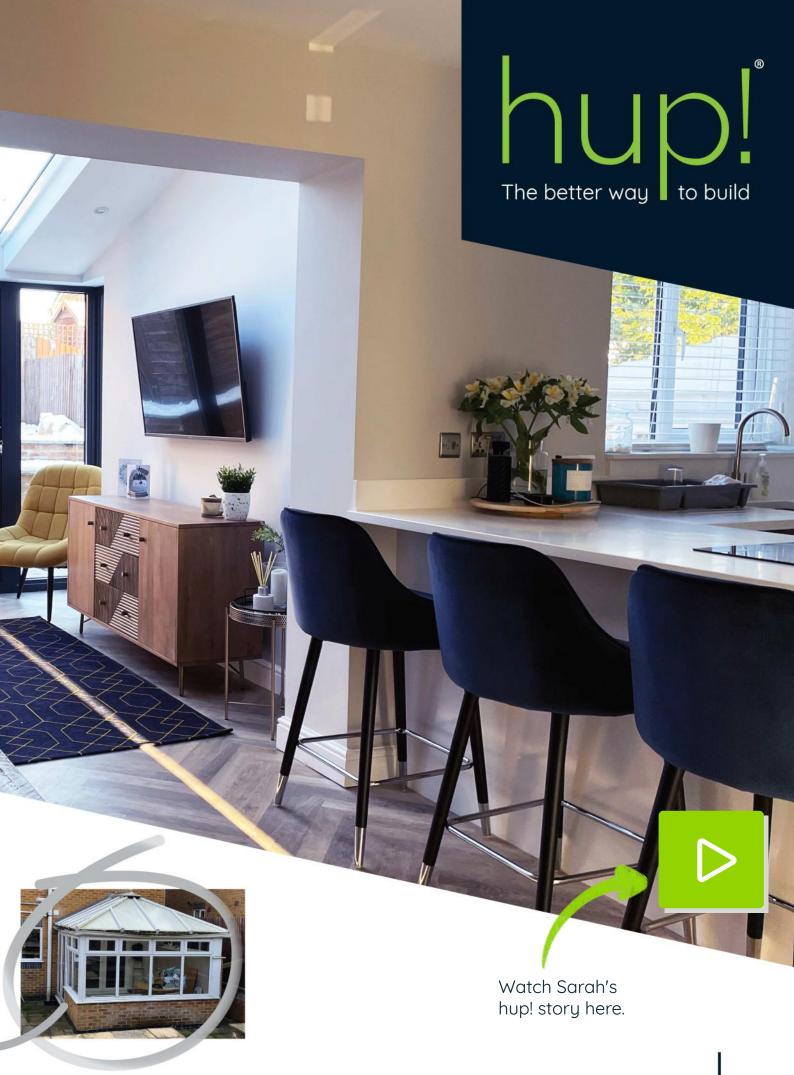

ke conservatory upgrades

If you have ambitions for your old conservatory, then hup! is the simple solution. Within a matter of weeks, hup! can transform an old conservatory into a modern, energy efficient extension that feels like it is now part of your home. hup!'s lightweight, energy efficient walls are quick, easy, and cost effective to build onto existing bases.

Upgrade to a high performance glass roof, or choose a super-insulated solid roof with rooflights to transform the thermal performance of your conservatory and still keep the natural light in any adjoining rooms.

With super-insulated walls, your new hup! will be energy efficient enough to turn your old conservatory into a modern open plan extension by removing internal doors and opening the space up to the rooms beyond.







Watch Lucy's hup! story here.





## Extensions

## Five times faster than traditional methods

Are you dreaming of a bright sociable open plan room that links your living space with the garden? Maybe you're building a new home office or playroom filled with healthy and stimulating natural light to create the perfect learning or working environment?

With hup! the only limit is your imagination and every hup! roof comes with high performance glass rooflights to fill your new room with plenty of natural light.

Extending your home with hup! is both simple and fast too. There's no need to feel overwhelmed at the prospect of managing architects, builders and various trades, and no need to worry about going over budget.

As well as home extensions, hup! is also the ideal choice for building