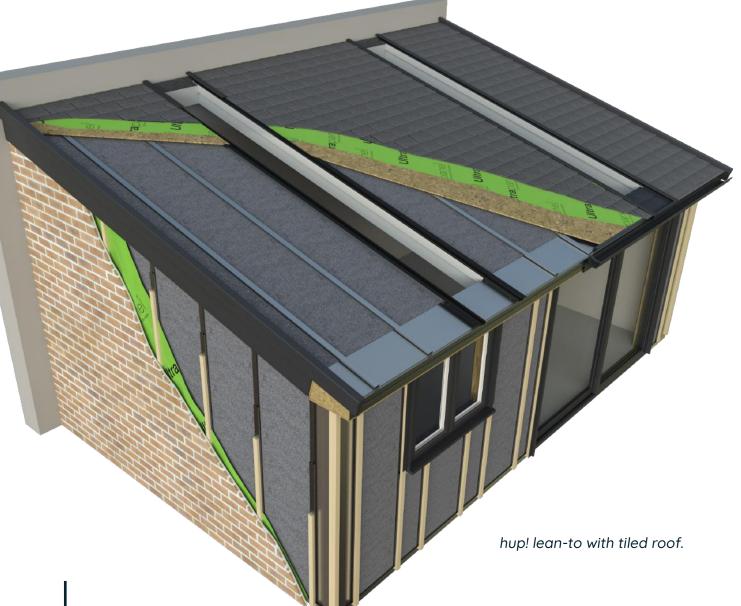

## hup! technology explained

The walls and tiled or flat roof in any hup! extension use advanced Ultrapanel technology.

#### Patented Ultrapanel Technology

This groundbreaking technology combines the best of both timber and steel framing building technology with exceptional insulation properties.

With U-Values of between 0.12 and 0.17 that significantly exceed Building Regulation requirements, a hup! extension is five times more energy efficient than the average UK home.

#### Super-Strong I-Beam Structure

hup! wall panels significantly outperform traditional building methods in terms of strength. This is thanks to the collective force of the panels which rapidly clip together to form a super-strong i-beam structure throughout your hup!.

#### **Rapid Connection Details**

hup!'s millimetre precision engineering and patented wall and roof connections will ensure a perfect build with no cold spots. The rapid clip-fit nature of these clever connections across the roof and walls mean that a hup! extension is built five times faster than a traditional build.