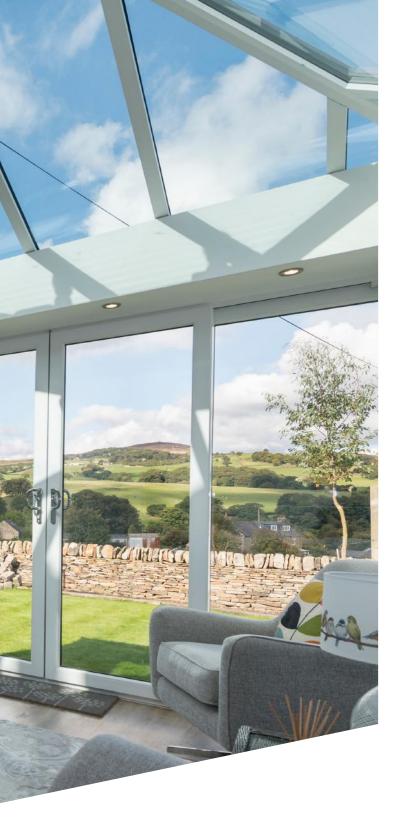

## Five times more energy efficient than the average UK home

Rising energy costs are a headache for us all, but hup! offers ultimate energy efficiency thanks to high performance glass and extremely low U-Values.

#### Ultimate design flexibility

Choose from pitched roofs or flat roofs, all with rooflights that flood your new space with natural light. Whether you want to frame your view with large picture windows or create an indoor/outdoor space with large sliding doors, hup! gives you total design freedom.

#### As energy efficient as an extension

Flood your home with healthy natural light, safe in the knowledge that high performance glazing will make it as energy efficient as it is bright. Not only does this specialist glazing enhance the warmth of your home, but its properties also prevent any overheating and furniture fading in the room below.